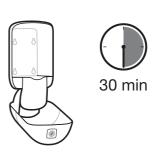

>150 mm

4

Do not place the refill or batteries in the dispenser for at least 30 minutes.