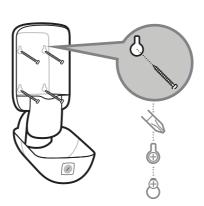

## **Mounting on mirror**

1

Ensure the mounting surface is flat, clean and dry.

2

Peel the protective liners from the tape exposing the adhesive.

Mount the dispenser to the flat surface, press firmly and hold in place for at least 30 seconds.