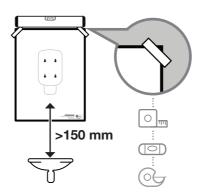

>150 mm

4

Do not place the refill or batteries in the dispenser for at least 30 minutes.