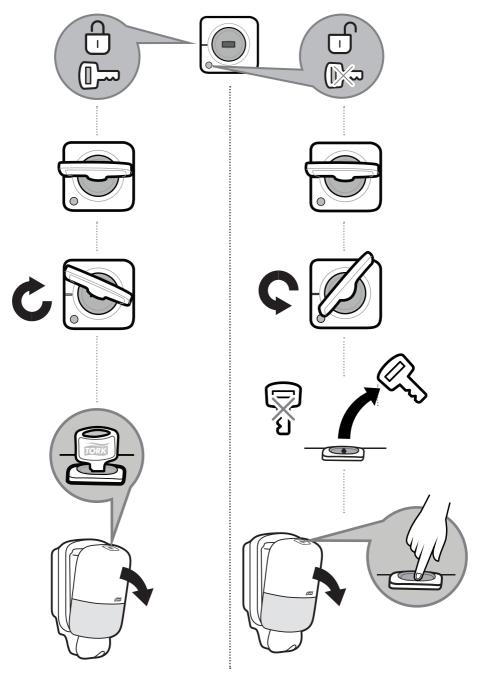

## **Tork Mini Liquid Soap Dispenser**





























## **Mounting on mirror**

1



Ensure the mounting surface is flat, clean and dry.

2



Peel the protective liners from the tape exposing the adhesive.



Mount the dispenser to the flat surface, press firmly and hold in place for at least 30 seconds.

>150 mm

4



Do not place the refill or batteries in the dispenser for at least 30 minutes.









## **Disposal**

- Damaged or malfunctioning product should be disposed of immediately to avoid potential of injury
- Products should be disposed of in accordance with applicable regulations

## **Cleaning instructions**

Clean dispenser with mild detergent and soft cloth

European Community Design Registration RCD 000929971