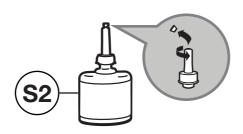

>150 mm

4

Do not place the refill or batteries in the dispenser for at least 30 minutes.