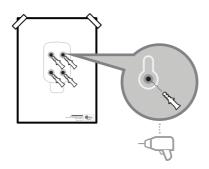

## **Mounting on mirror**

1

Ensure the mounting surface is flat, clean and dry.

2

Peel the protective liners from the tape exposing the adhesive.

Mount the dispenser to the flat surface, press firmly and hold in place for at least 30 seconds.