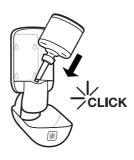

>150 mm

4

Do not place the refill or batteries in the dispenser for at least 30 minutes.