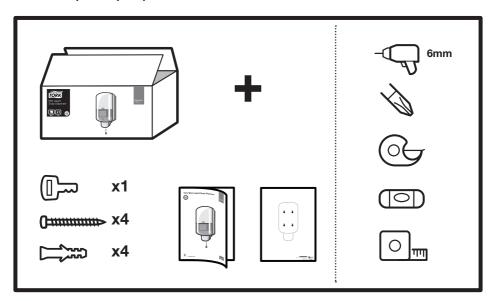

## **Tork Mini Liquid Soap Dispenser**





























## **Mounting on mirror**

1



Ensure the mounting surface is flat, clean and dry.

2



Peel the protective liners from the tape exposing the adhesive.



Mount the dispenser to the flat surface, press firmly and hold in place for at least 30 seconds.

>150 mm

4



Do not place the refill or batteries in the dispenser for at least 30 minutes.









## **Disposal**

- Damaged or malfunctioning product should be disposed of immediately to avoid potential of injury
- Products should be disposed of in accordance with applicable regulations

## **Cleaning instructions**

Clean dispenser with mild detergent and soft cloth

European Community Design Registration RCD 000929971