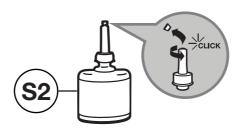

>150 mm

4

Do not place the refill or batteries in the dispenser for at least 30 minutes.