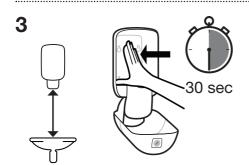

## **Mounting on mirror**

1

Ensure the mounting surface is flat, clean and dry.

2

Peel the protective liners from the tape exposing the adhesive.

Mount the dispenser to the flat surface, press firmly and hold in place for at least 30 seconds.

>150 mm

4

Do not place the refill or batteries in the dispenser for at least 30 minutes.