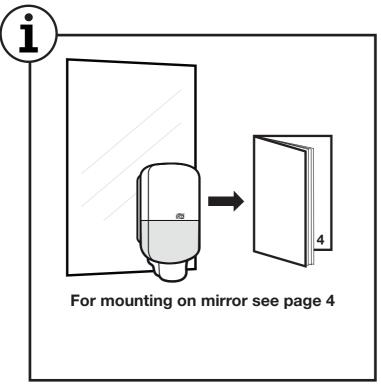

## **Mounting on mirror**

1

Ensure the mounting surface is flat, clean and dry.

2

Peel the protective liners from the tape exposing the adhesive.

Mount the dispenser to the flat surface, press firmly and hold in place for at least 30 seconds.