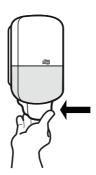

## **Mounting on mirror**

1

Ensure the mounting surface is flat, clean and dry.

2

Peel the protective liners from the tape exposing the adhesive.

Mount the dispenser to the flat surface, press firmly and hold in place for at least 30 seconds.